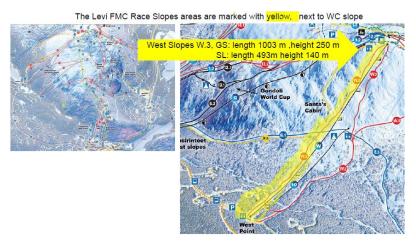

### Information of the slopes and race area

The slope map you can find trough the link <a href="https://www.levi.fi/en/ski/slopes-and-lifts">https://www.levi.fi/en/ski/slopes-and-lifts</a> Please choose West slopes. The racing slope is Levi W3 Wolverine, which is equipped with chair lift for 6 persons and it takes about 5 minutes from the valley to the top. The chairs are equipped with covers protecting against air flow. The weather might be cold during FMC races, but Levi has never canceled races because of cold weather, just use warm clothing.