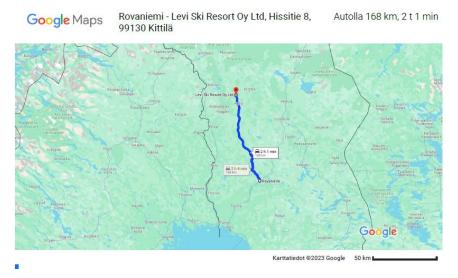

To Rovaniemi there are about 20 direct flights from cities in Europe, which you can find trough the link https://www.visitrovaniemi.fi/flights-to-rovaniemi

The distance from Rovaniemi to Levi is about 170 km. There are bus connections at your disposal or you can hire a rental car in Rovaniemi https://www.finavia.fi/en/airports/rovaniemi/services