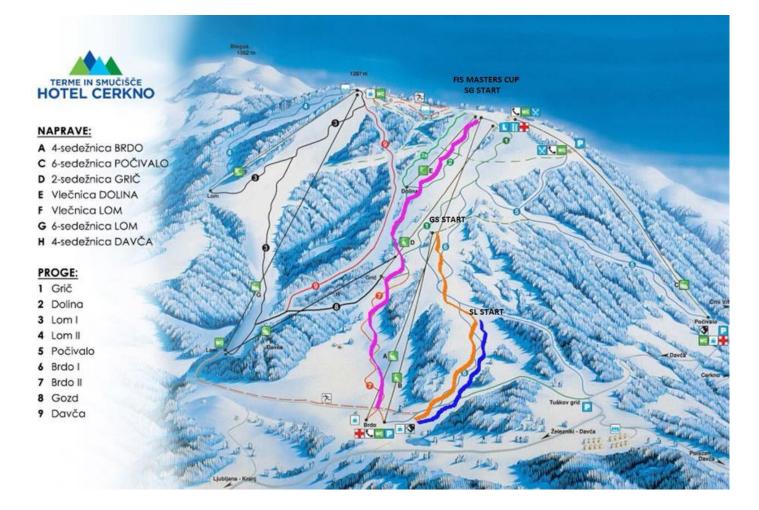

# Friday, 16.2.2024 – SG

| 8.00 - 9.45 | Distributions of bibs at finish area                                                                                                           |
|-------------|------------------------------------------------------------------------------------------------------------------------------------------------|
| 8.15        | open chair-lift for competitiors                                                                                                               |
| 9.00 - 9.20 | SG Course Inspection C, B, A – last entry 9.15                                                                                                 |
| 9.45        | <b>Start FMC SG C - B</b> $\rightarrow$ follows: change seting course for cat. A depending on the number of competitior (to be defined at TCM) |

# Saturday, 17.2.2024 – SLALOM (2 runs)

| 8.00 - 9.00         | Distributions of bibs at finish area                              |
|---------------------|-------------------------------------------------------------------|
| 8.15                | open chair-lift for competitiors                                  |
| 9.00 - 9.30         | SL Course Inspection A, C and B, last entry 9.20                  |
|                     |                                                                   |
| 9.45                | Start SL C / B second course A                                    |
| 9.45<br>Followed by | Start SL C / B second course A<br>Course inspection for 2 nd. run |

#### Sunday, 18.2.2024 – GIANT SLALOM (2 races)

| 8.00 – 9.45 | Distributions of bibs at finish area - the Athletes keep the same BIB during both races. |
|-------------|------------------------------------------------------------------------------------------|
| 8.15        | open chair-lift for competitiors                                                         |
| 9.00 - 9.20 | GS Course Inspection C, B, A – last entry 9.15                                           |
| 9.30        | Start FMC GIANT SLALOM C follows B follows A                                             |
| 2nd race    | GS course inspection C / B / A 11.40 – 12.00 (approx)                                    |
|             | Start 12.10 Start FMC GIANT SLALOM 2nd race C follows B follows A                        |